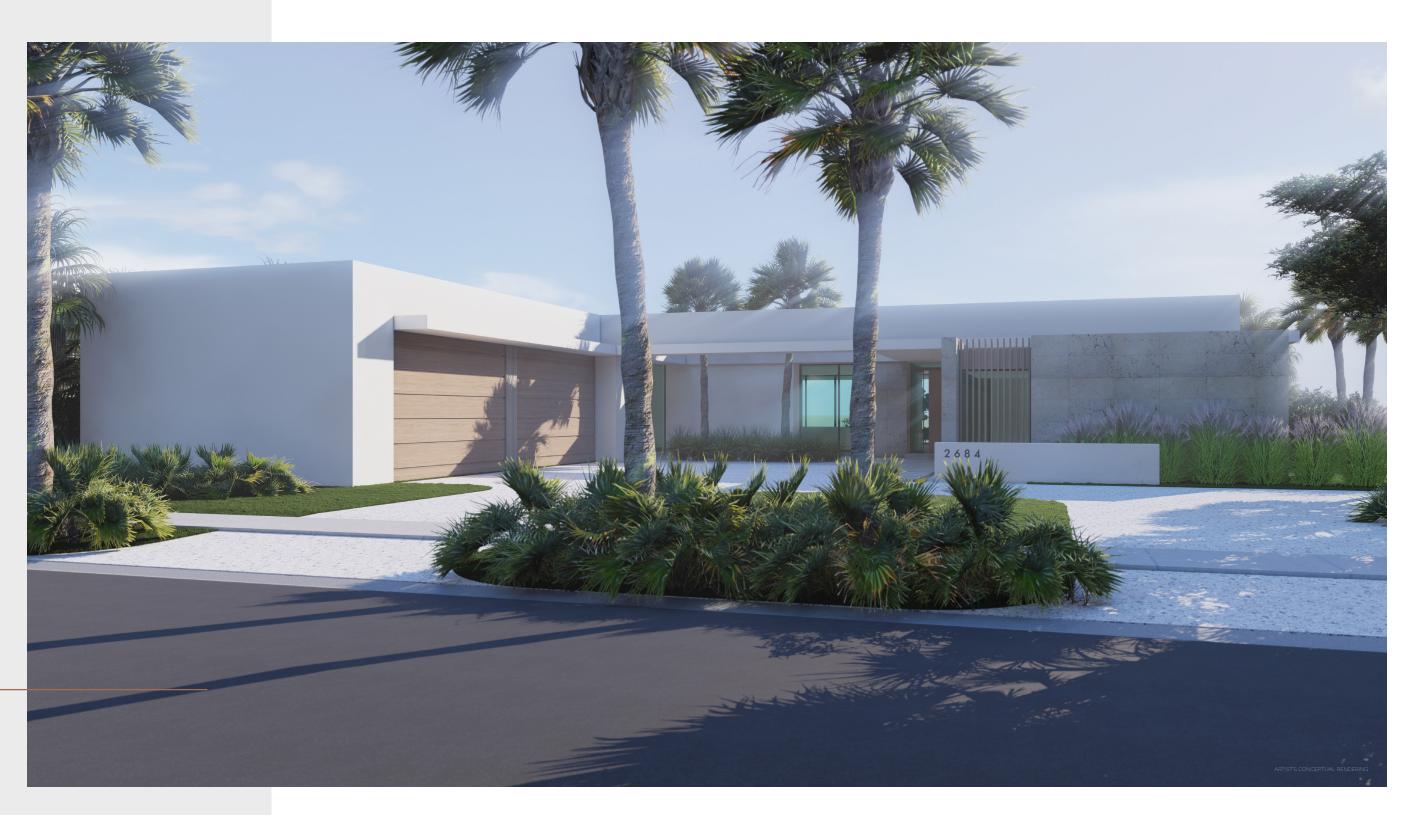

GOLF CART PARKING

ZURICH

PANTHERNATIONAL.COM

7,706 TOTAL SF A/C LIVING AREA

LAUNDRY DEN GARAGE SCULLERY PANTRY MUD ROOM KITCHEN WINE CABANA POOL LIVING DINING **FOYER** MORNING BAR HER WC HIS OWNER'S SUITE GUEST SUITE 02 GUEST HER HIS WIC SUITE 01 WIC OWNER'S BATH