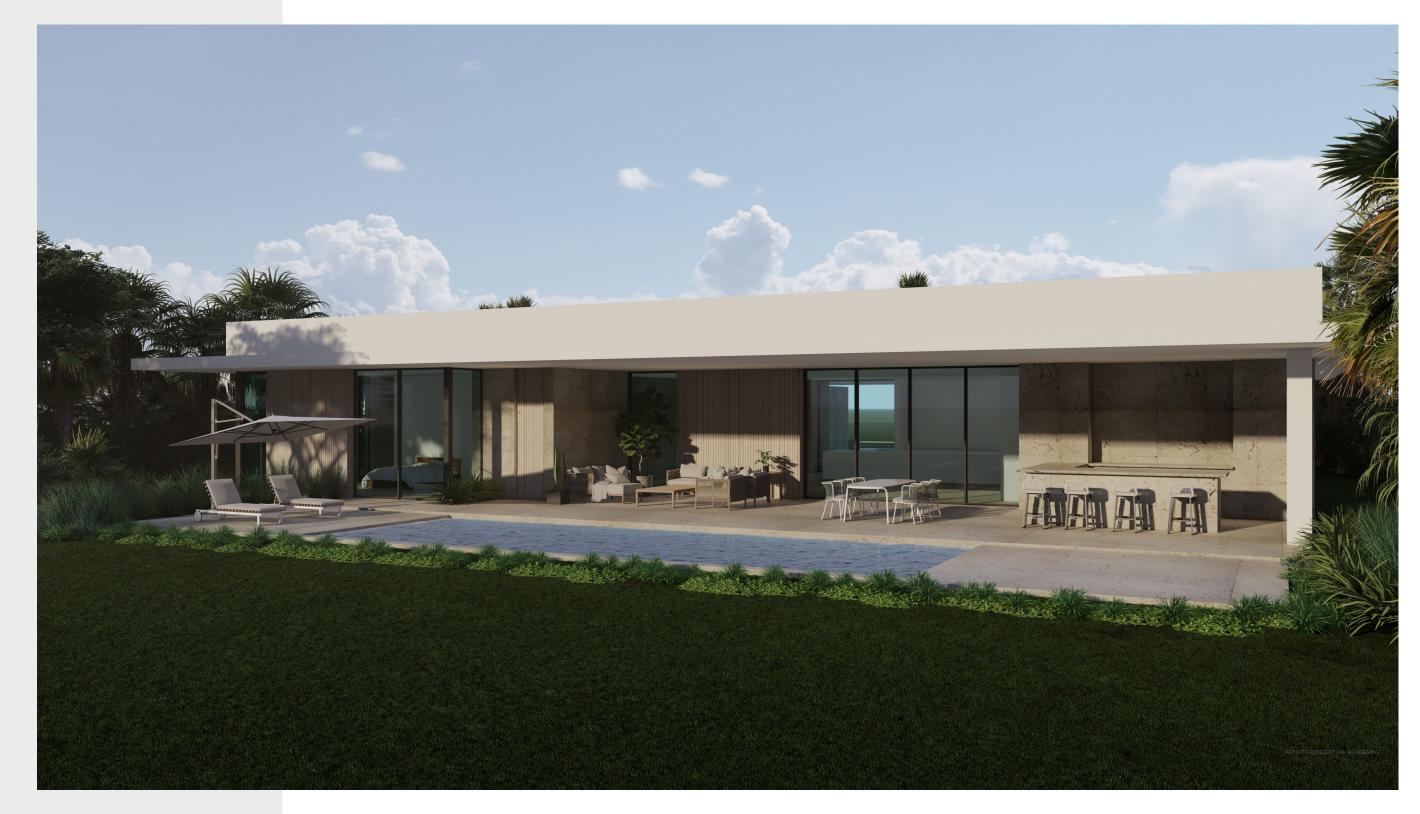

**7,706** 5,535

TOTAL SF A/C LIVING AREA

STORY

BEDROOMS

BATHS

POWDER ROOMS

DEN

CAR GARAGE

GOLF CART PARKING

ZURICH

PANTHERNATIONAL.COM

7,706 TOTAL SF A/C LIVING AREA

LAUNDRY DEN GARAGE SCULLERY PANTRY MUD ROOM KITCHEN WINE CABANA POOL LIVING DINING **FOYER** MORNING BAR HER WC HIS OWNER'S SUITE GUEST SUITE 02 GUEST HER HIS WIC SUITE 01 WIC OWNER'S BATH

OWNER'S SUITE: 16′ x 23'-3" OWNER'S BATH: 14'-9" 19′ Х 7′ HIS WIC: 10′ HER WIC: 12′ x 16'-6" GUEST SUITE 01: xx'-x" x xx'-x" GUEST SUITE 02: xx'-x" xx'-x" CABANA: 16'-10" x 61'-4" LIVING ROOM: 24' 29'-5" DEN: 15'-6" x 16′ 34'-9" 20'-2" KITCHEN: X DINING: 24' x 10'-9" SCULLERY: 9'-7" x 15'-6" 10'-5" x 9'-2" LAUNDRY: 23'-0" x 42'-0" GARAGE:

## ZURICH REAR ELEVATION