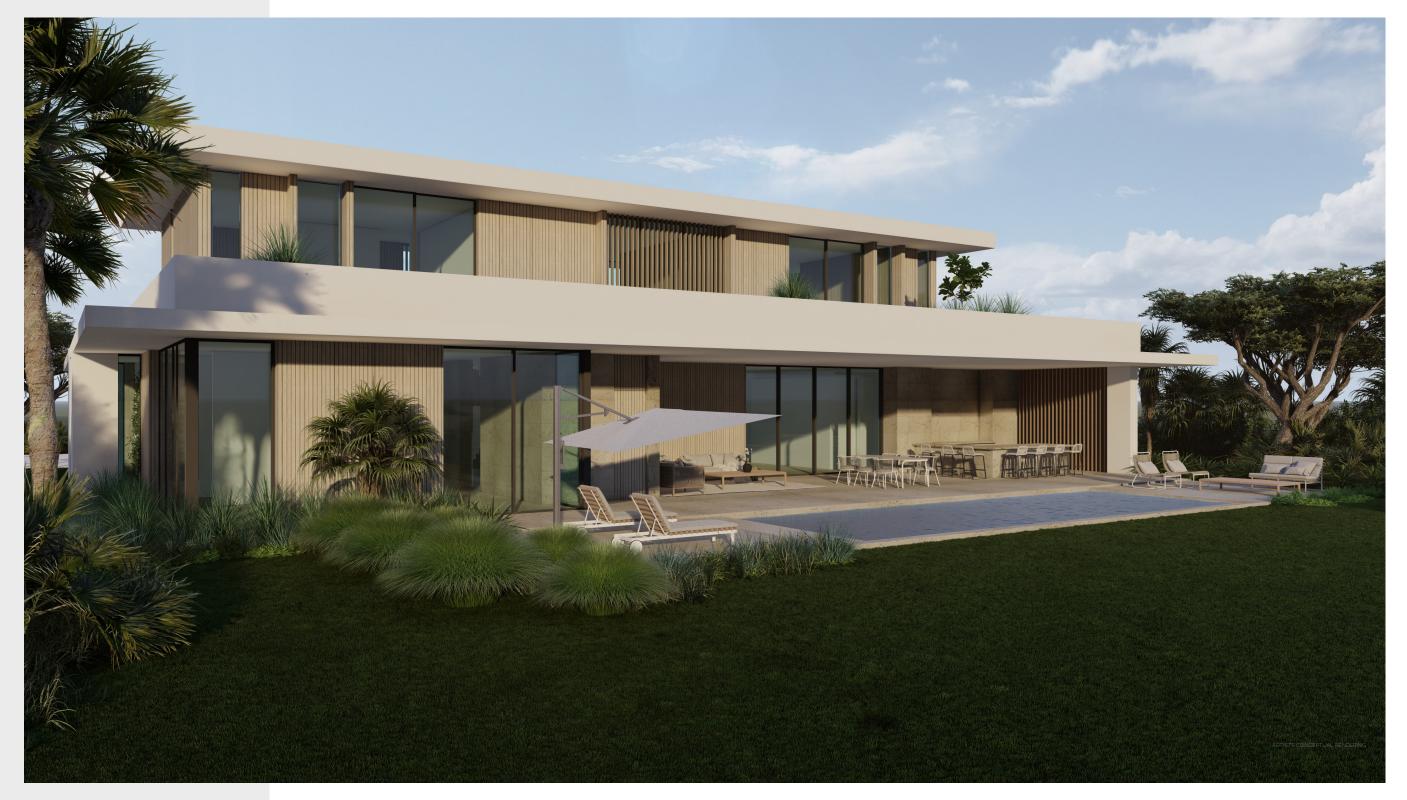

**9,632** 7,344

TOTAL SF A/C LIVING AREA

STORY

BEDROOMS

BATHS

POWDER ROOMS

DEN

CAR GARAGE

GOLF CART PARKING

## ZERMATT FIRST FLOOR

9,632 <sub>7,344</sub>

TOTAL SF A/C LIVING AREA



x 23'-3" OWNER'S SUITE: 16′ OWNER'S BATH: 14'-9" 19′ Χ HIS WIC: 7′ 10′ HER WIC: 12′ 17'-4" CABANA: 16'-10" x 61'-4" LIVING ROOM: 24'-0" x 20'-0" DEN: 15'-6" x 16'-2" KITCHEN: 34'-9" x 20'-2" DINING: 24'-0" x 10'-10" SCULLERY: 15'-6" x 9'-6" 10'-5" x 9'-2" LAUNDRY: 42' GARAGE:



## ZERMATT SECOND FLOOR

**9,632** 7,344

TOTAL SF A/C LIVING AREA



GUEST SUITE 02: 18'-1" x 15'-1" GUEST SUITE 03: 18'-1" x 15'-0" DEN: 19'-8" x 12'-10" GUEST SUITE TERRACE: 61'-2" x 15'-6"



## ZERMATT REAR ELEVATION