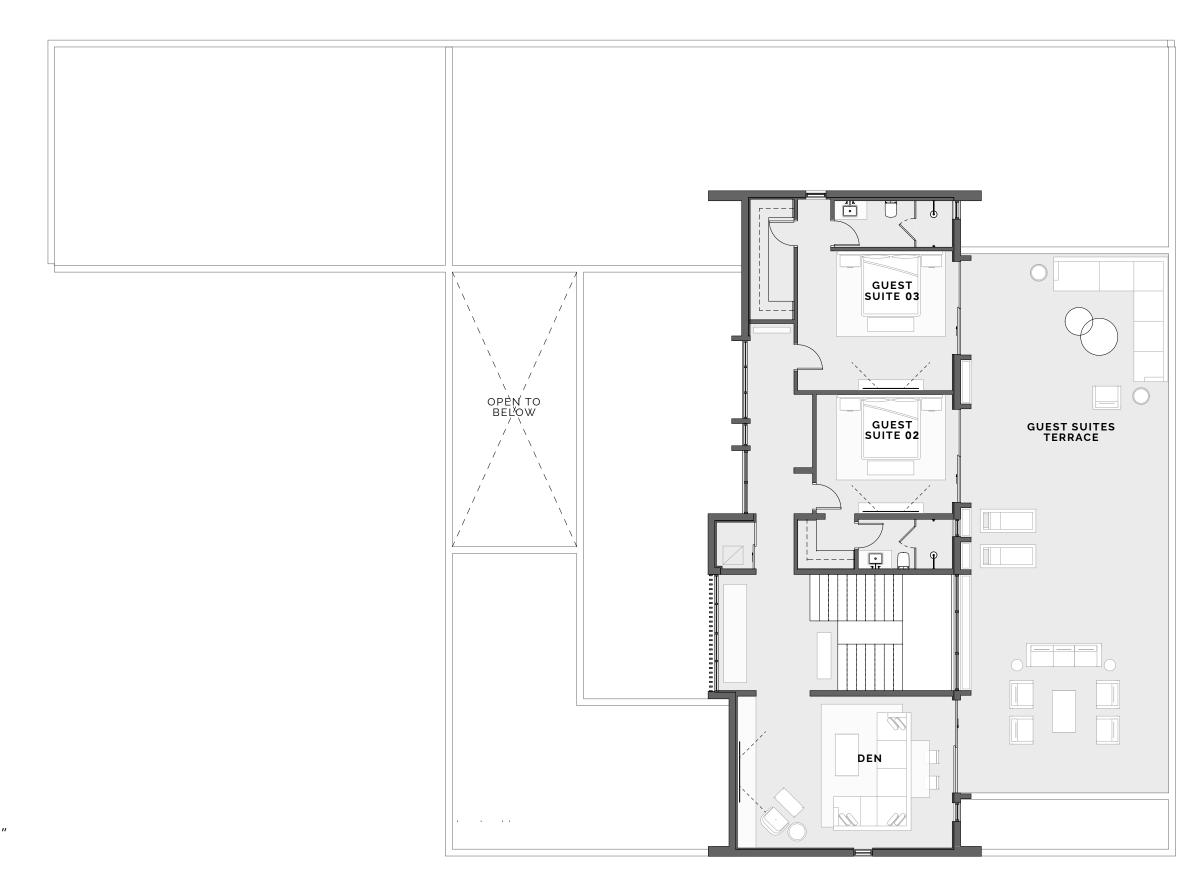

## ZERMATT SECOND FLOOR

**9,632** 7,344

TOTAL SF A/C LIVING AREA

GUEST SUITE 02: 18'-1" x 15'-1" GUEST SUITE 03: 18'-1" x 15'-0" DEN: 19'-8" x 12'-10" GUEST SUITE TERRACE: 61'-2" x 15'-6"