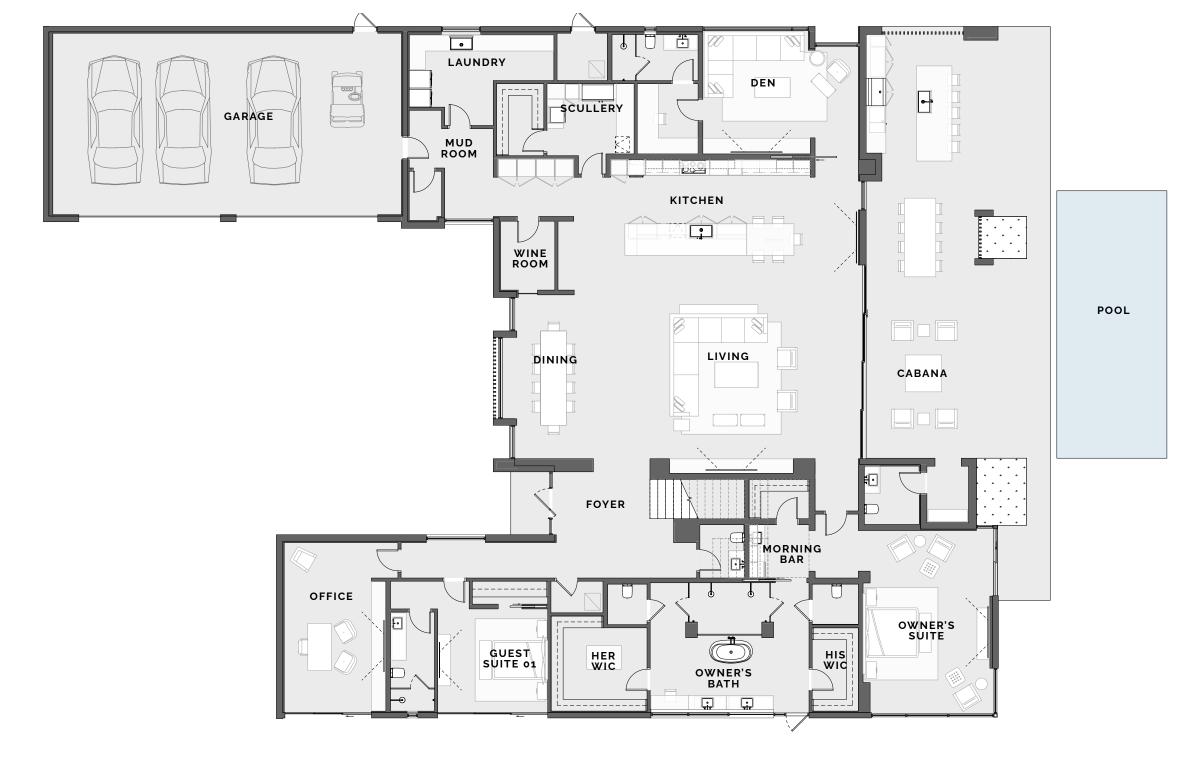

## ZERMATT FIRST FLOOR

9,632 <sub>7,344</sub>

TOTAL SF A/C LIVING AREA

x 23'-3" OWNER'S SUITE: 16′ OWNER'S BATH: 14'-9" 19′ Χ HIS WIC: 7′ 10′ HER WIC: 12′ 17'-4" CABANA: 16'-10" x 61'-4" LIVING ROOM: 24'-0" x 20'-0" DEN: 15'-6" x 16'-2" KITCHEN: 34'-9" x 20'-2" DINING: 24'-0" x 10'-10" SCULLERY: 15'-6" x 9'-6" 10'-5" x 9'-2" LAUNDRY: 42' GARAGE: