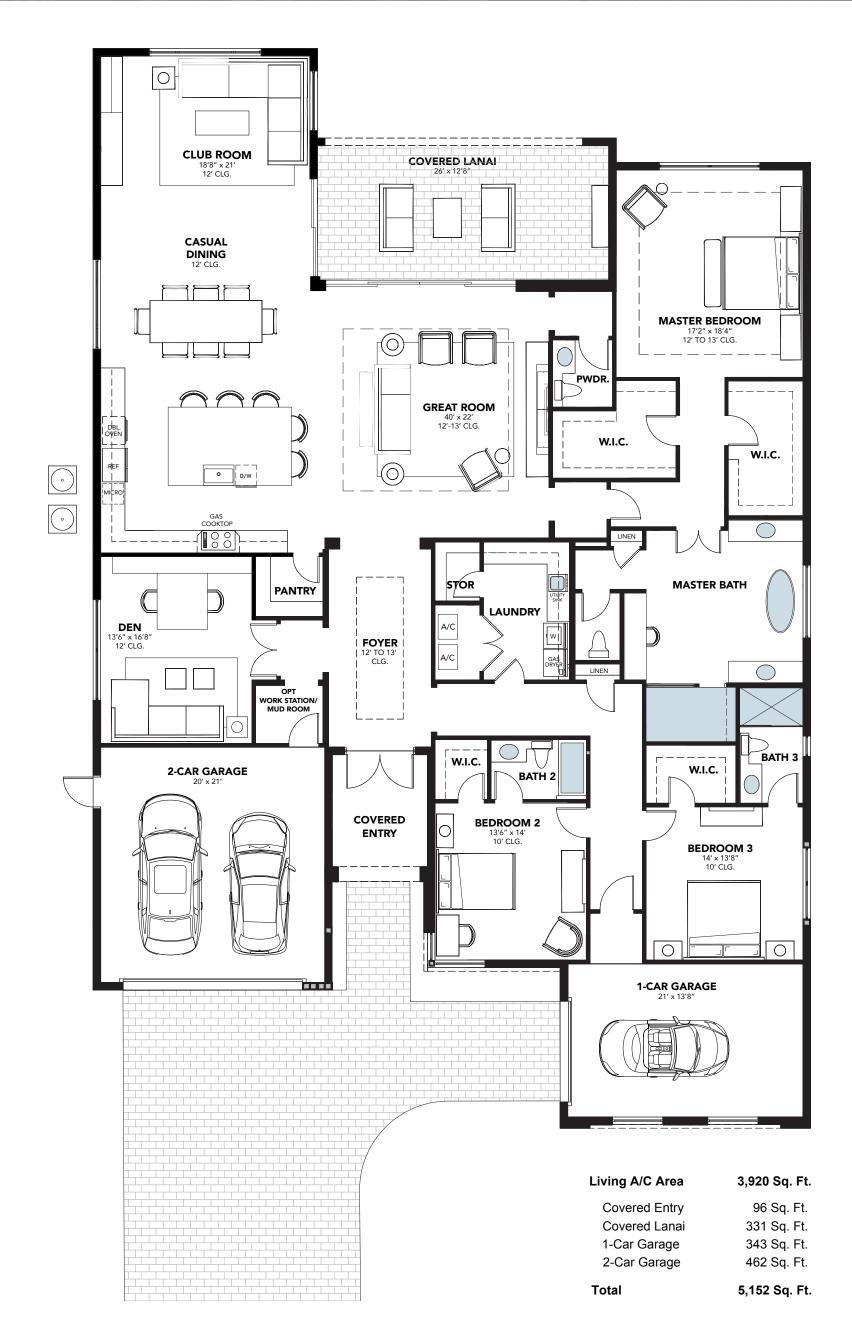

## The Cozumel

3 BEDROOMS, 3.5 BATHS, DEN, CLUB ROOM, 3-CAR GARAGE

## CORAL ISLES

THE ESTATE HOME COLLECTION AT AVENIR

PLANS AND ELEVATIONS ARE ARTIST'S RENDERINGS ONLY, MAY NOT ACCURATELY REPRESENT THE ACTUAL CONDITION OF A HOME AS CONSTRUCTED, AND MAY CONTAIN OPTIONS WHICH ARE NOT STANDARD ON ALL MODELS. KENCO RESERVES THE RIGHT TO MAKE CHANGES TO THESE FLOOR PLANS, PRICES, SPECIFICATIONS, DISIGNS AND ELEVATIONS WITHOUT PRIOR NOTICE. STATED DIMENSIONS AND SQUARE FOOTAGE ARE ESTIMATED AND SHOULD NOT BE USED AS REPRESENTATION OF THE HOME'S ACTUAL SIZE OR NET USABLE SQUARE FOOTAGE WHICH MAY BE LESS THAN THE ESTIMATED SQUARE FOOTAGE. ANY STATEMENT, VERBAL OR WRITTEN, REGARDING "UNDER AIR" OR "TOTAL AREA" OR ANY OTHER DESCRIPTION OR MODIFIER OF THE SQUARE FOOTAGE SZE OF ANY HOME IS A SHORTHAND DESCRIPTION OF THE MANNER IN WHICH THE SQUARE FOOTAGE WAS ESTIMATED AND SHOULD NOT BE CONSTRUED TO INDIFIED DESCRIPTION OR MODIFIER OF THE SQUARE FOOTAGE SZE OF ANY HOME IS A SHORTHAND DESCRIPTION OF THE MANNER IN WHICH THE SQUARE FOOTAGE WAS ESTIMATED AND SHOULD NOT BE CONSTRUED TO INDIFIED DESCRIPTION OR MODIFIER OF THE SQUARE FOOTAGE SZE OF ANY HOME IS A SHORTHAND DESCRIPTION OF THE MANNER IN WHICH THE SQUARE FOOTAGE WAS ESTIMATED AND SHOULD NOT BE CONSTRUED TO INDICATE CERTAINTY. GARAGE OR BAY SIZES MAY VARY FROM HOME TO HOME AND MAY NOT ACCOMMODATE ALL VEHICLES. "LOT SIZES ARE APPROXIMATE AND REFER TO SALES ASSOCIATE FOR EXACT MEASUREMENTS.