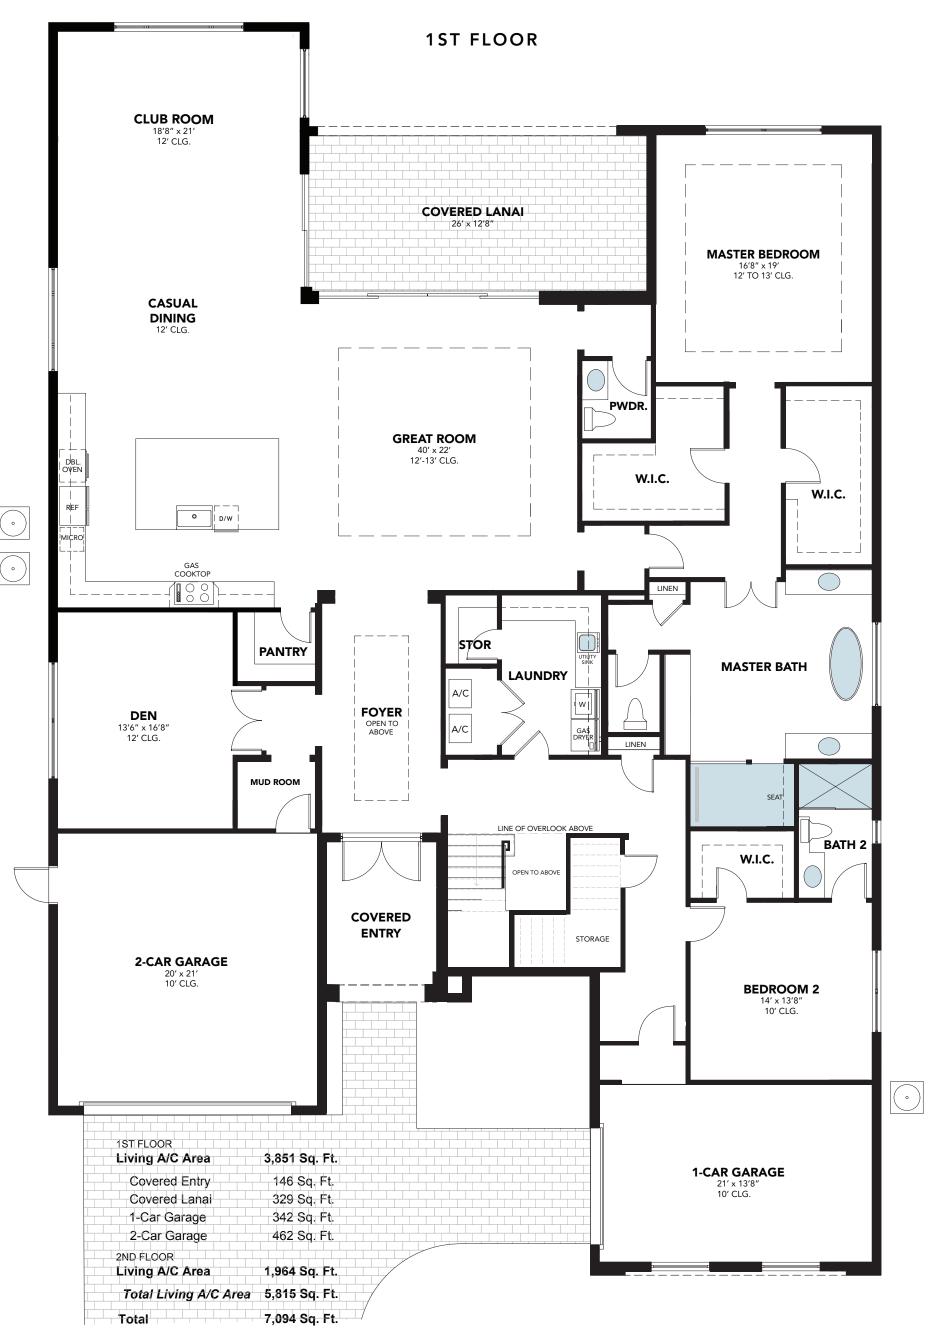

## The Cozumel Grande

5 BEDROOMS, 5.5 BATHS, DEN, LOFT, 3-CAR GARAGE

## CORAL ISLES

THE ESTATE HOME COLLECTION AT AVENIR

PLANS AND ELEVATIONS ARE ARTIST'S RENDERINGS ONLY, MAY NOT ACCURATELY REPRESENT THE ACTUAL CONDITION OF A HOME AS CONSTRUCTED, AND MAY CONTAIN OPTIONS WHICH ARE NOT STANDARD ON ALL MODELS. KENCO RESERVES THE RIGHT TO MAKE CHANGES TO THESE FLOOR PLANS, PRICES, SPECIFICATIONS, DIMENSIONS, DESIGNS AND ELEVATIONS WHITHOUT PRIOR NOTICE. STATED DIMENSIONS AND SQUARE FOOTAGE ARE ESTIMATED AND SHOULD NOT BE USED AS REPRESENTATION OF THE HOME'S ACTUAL SIZE OR NET USABLE SQUARE FOOTAGE WHICH MAY BE LESS THAN THE ESTIMATED SQUARE FOOTAGE. ANY STATEMENT, VERBAL OR WRITTEN, REGARDING "UNDER AIR" OR "TOTAL AREA" OR ANY OTHER DESCRIPTION OR MODIFIER OF THE SQUARE FOOTAGE SIZE OF ANY HOME IS A SHORTHAND DESCRIPTION OF THE MANNER IN WHICH THE SOUTAGE SESTIMATED AND SHOULD NOT BE CONSTRUED TO INDICATE CERTAINTY. GARAGE OR BAY SIZES MAY VARY FROM HOME TO HOME AND MAY NOT ACCOMMODATE ALL VEHICLES. "LOT SIZES ARE APPROXIMATE AND REFER TO SALES ASSOCIATE FOR EXACT MEASUREMENTS.