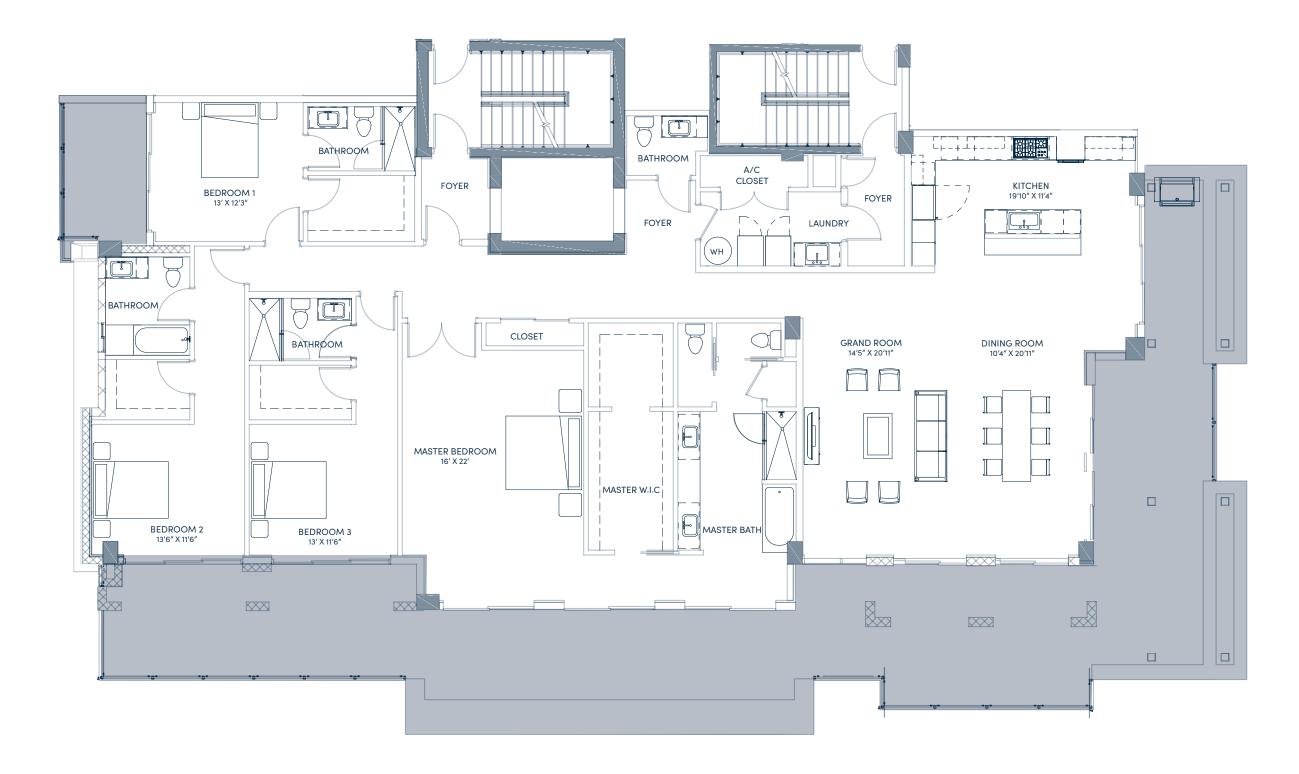

EAST RESIDENCES

4 BEDROOMS / 4.5 BATHS DEN / PRIVATE ELEVATOR

## 502

| INTERIOR     | 3,406 SQ. FT. |
|--------------|---------------|
| TERRACE      | 1,426 SQ. FT. |
| TOTAL LIVING | 4,832 SQ. FT. |

ROYAL PALM RESIDENCES BOCA RATON

## EAST RESIDENCES

4 BEDROOMS/4.5 BATHS DEN/PRIVATE ELEVATOR

502

| INTERIOR     | 3,406 SQ. FT. |
|--------------|---------------|
| TERRACE      | 1,426 SQ. FT. |
| TOTAL LIVING | 4,832 SQ. FT. |

N

ORAL REPRESENTATIONS CANNOT BE RELIED UPON AS CORRECTLY STATING REPRESENTATIONS OF THE DEVELOPER. FOR CORRECT REPRESENTATIONS, MAKE REFERENCE TO THE DOCUMENTS REQUIRED BY SECTION 718.503, FLORIDA STATUTES, TO BE FURNISHED BY A DEVELOPER. TO A BUYER OR LESSEE. All dimensions, layouts, artist renderings, specifications, prices and features are approximations and subject to availability and to change without notice, as recommended by the architect, contractor and/or developer, and/or as required by law. Stated dimensions are measured to the exterior boundaries if the exterior walls and corridor walls and to the centerline of interior demising and common walls, and in fact may vary from the dimensions of the actual living space. Oral representations, make reference to project documents provided by developer to a buyer or lessee. All offers are subject to the terms and conditions of any sales or reservation agreement with the developer. Not an offer for or solicitation where prior registration is required or otherwise prohibited by these statutes. EQUAL HOUSING OPPORTUNITY.