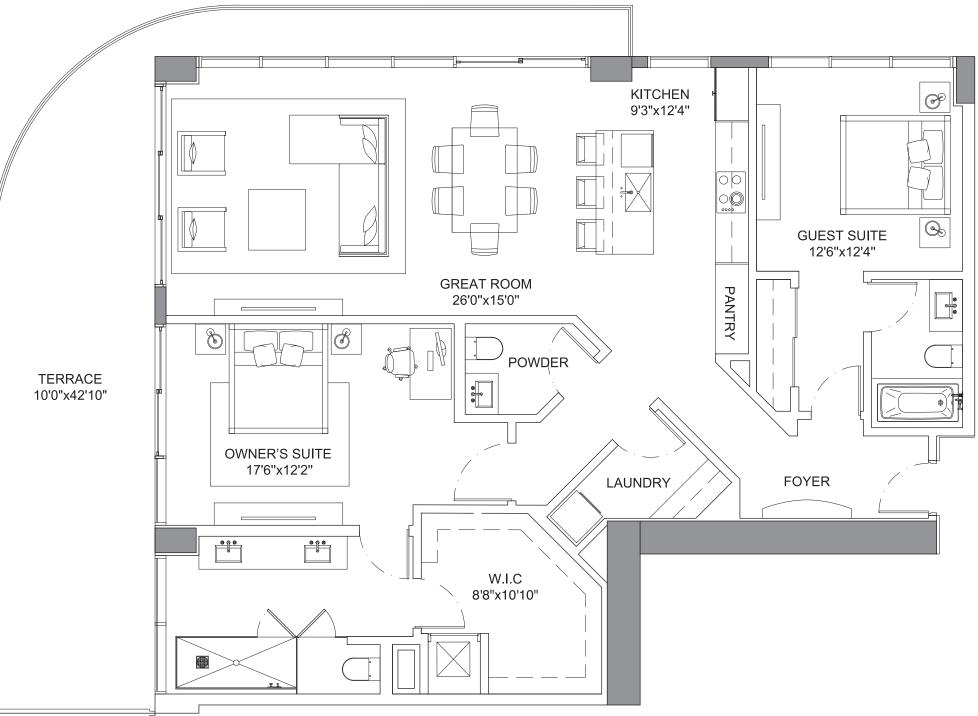

## SOUTH TOWER COBALT RESIDENCE

## Specifications

| 2 Bedrooms   2.5 Bathrooms |            |
|----------------------------|------------|
|                            |            |
| Interior                   | 1,680 SQFT |
|                            |            |
| Exterior                   | 472 SQFT   |
|                            |            |
| Total Area                 | 2,152 SQFT |